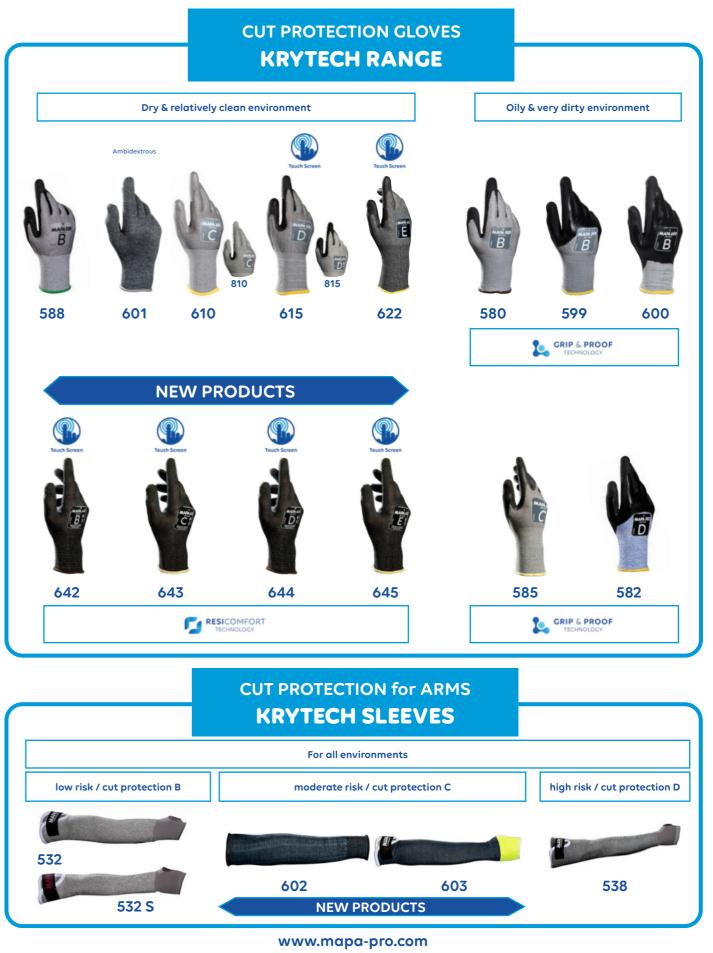

## Dry & relatively clean environment

www.mapa-pro.com

| PRODUCT SPECIFICATIONS                                                                                                                                    |           |          |                 |                                                                                                                                              |                                                                                                                                                                                |                              |
|-----------------------------------------------------------------------------------------------------------------------------------------------------------|-----------|----------|-----------------|----------------------------------------------------------------------------------------------------------------------------------------------|--------------------------------------------------------------------------------------------------------------------------------------------------------------------------------|------------------------------|
| Product Name                                                                                                                                              |           | Picture  | Stand<br>EN 388 | dards<br>Other                                                                                                                               | Technical features                                                                                                                                                             |                              |
| <b>Ultrane</b><br>Handling Protection                                                                                                                     | 551       |          | 4131X           | Seamless textile support,           Polyurethane coating on palm & fingers           Seamless textile support,           Water-based polymer |                                                                                                                                                                                |                              |
|                                                                                                                                                           | 550       |          | 4131X           |                                                                                                                                              |                                                                                                                                                                                |                              |
|                                                                                                                                                           | 510       | -        | 4131X           |                                                                                                                                              |                                                                                                                                                                                |                              |
|                                                                                                                                                           | 544       | B        | 4131X           | ESD<br>EN16350                                                                                                                               | Seamless textile support with conductive fibres<br>Conductive foam nitrile                                                                                                     |                              |
|                                                                                                                                                           | 541       |          | 4131X           | EN407:<br>2004                                                                                                                               | Seamless textile support,<br>Reinforced grip, Nitrile foam sandy<br>Seamless textile support with unique<br>Patent Pending MAPA PROFESSIONAL TECHNOLOGY,<br>Nitrile foam sandy |                              |
|                                                                                                                                                           | 641       |          | 4131X           | V x1xxxx                                                                                                                                     |                                                                                                                                                                                |                              |
|                                                                                                                                                           | 527       |          | 31X1A           | EN407:<br>2020<br>X1XXXX                                                                                                                     |                                                                                                                                                                                |                              |
|                                                                                                                                                           | 500       |          | 4121X           | EN407:<br>2020<br>X1XXXX                                                                                                                     | Seamless textile support<br>GRIP&PROOF coating                                                                                                                                 | Palm & Finger coated         |
|                                                                                                                                                           | 525       | -43-     | 4121X           |                                                                                                                                              |                                                                                                                                                                                | ¾ coated                     |
|                                                                                                                                                           | 526       | -        | 4121X           |                                                                                                                                              |                                                                                                                                                                                | Full coated                  |
| <b>Krytech</b><br>Cut Protection                                                                                                                          | 588       |          | 4343B           |                                                                                                                                              | Seamless textile support with HDPE fibres,<br>Nitrile sandy<br>Seamless textile support with HDPE fibres                                                                       |                              |
|                                                                                                                                                           | 601       |          | 1X4XC           |                                                                                                                                              |                                                                                                                                                                                |                              |
|                                                                                                                                                           | 610 / 810 | <b>4</b> | 4X43C           |                                                                                                                                              |                                                                                                                                                                                |                              |
|                                                                                                                                                           | 615 / 815 | -        | 4X43D           | Seamless textile support with HDPE fibres<br>Polyurethane coating on palm & fingers                                                          |                                                                                                                                                                                |                              |
|                                                                                                                                                           | 622       |          | 4X43E           |                                                                                                                                              |                                                                                                                                                                                |                              |
|                                                                                                                                                           | 642       | 7        | 4X42B           | EN407:                                                                                                                                       | Seamless knitted textile support in composite & HDPE fibres<br>with knitted wrist,<br>Foam nitrile coating with sandy finish on palm & fingers                                 |                              |
|                                                                                                                                                           | 643       |          | 4X42C           |                                                                                                                                              |                                                                                                                                                                                |                              |
|                                                                                                                                                           | 644       | 71.      | 4X43D           |                                                                                                                                              |                                                                                                                                                                                |                              |
|                                                                                                                                                           | 645       |          | 4X43E           |                                                                                                                                              |                                                                                                                                                                                |                              |
|                                                                                                                                                           | 580       |          | 4342B           | EN407:<br>2004<br>X1XXXX                                                                                                                     | Seamless textile<br>support from HDPE fibres,<br>GRIP&PROOF coating                                                                                                            | Nitrile Palm & Finger coated |
|                                                                                                                                                           | 599       | 4        | 4342B           |                                                                                                                                              |                                                                                                                                                                                | ¾ nitrile coated             |
|                                                                                                                                                           | 600       | -        | 4342B           |                                                                                                                                              |                                                                                                                                                                                | Nitrile full coated          |
|                                                                                                                                                           | 585       |          | 4X42C           |                                                                                                                                              | Seamless textile sup-<br>port from HDPE fibres,<br>GRIP&PROOF coating                                                                                                          | Nitrile Palm & Finger coated |
|                                                                                                                                                           | 582       |          | 4X43D           |                                                                                                                                              |                                                                                                                                                                                | ¾ nitrile coated             |
| Krytech<br>Sleeves<br>Cut Protection                                                                                                                      | 532       |          | 334XB           |                                                                                                                                              | Seamless textile support from HDPE fibres,<br>Selfgripping closure system & thumbslot                                                                                          |                              |
|                                                                                                                                                           | 532 S     |          | 334XB           |                                                                                                                                              |                                                                                                                                                                                |                              |
|                                                                                                                                                           | 602       |          | 3X42C           |                                                                                                                                              | Seamless textile support from HDPE fibres                                                                                                                                      |                              |
|                                                                                                                                                           | 603       |          | 3X42C           |                                                                                                                                              | Seamless textile support from HDPE fibres,<br>Selfgripping closure system & thumbslot                                                                                          |                              |
| U                                                                                                                                                         | 538       | -        | 4X4XD           |                                                                                                                                              | Seamless textile support from HDPE fibres & composite,<br>Selfgripping closure system & thumbslot                                                                              |                              |
| Looking for more information?<br>All our products' documentation (including the STANDARD 100 by OEKO-TEX® certificate) is available on our website<br>回读回 |           |          |                 |                                                                                                                                              |                                                                                                                                                                                |                              |