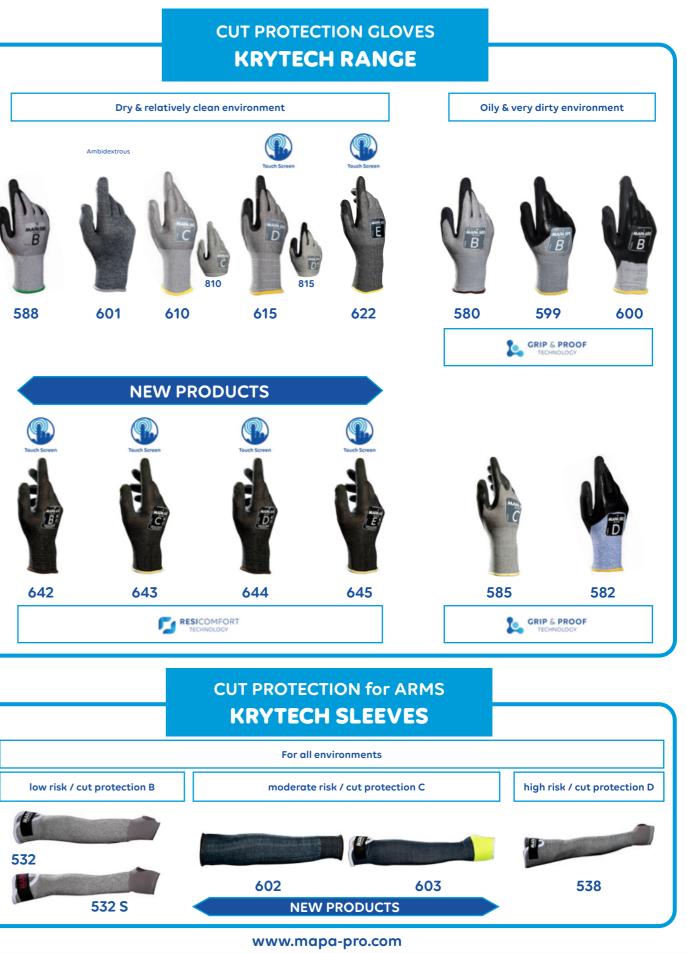

## Dry & relatively clean environment

www.mapa-pro.com

| PRODUCT SPECIFICATIONS                                                                                                                                    |           |          |                 |                                                                                                                                              |                                                                                                                                                                                |                              |
|-----------------------------------------------------------------------------------------------------------------------------------------------------------|-----------|----------|-----------------|----------------------------------------------------------------------------------------------------------------------------------------------|--------------------------------------------------------------------------------------------------------------------------------------------------------------------------------|------------------------------|
| Product Name                                                                                                                                              |           | Picture  | Stand<br>EN 388 | dards<br>Other                                                                                                                               | Technical features                                                                                                                                                             |                              |
| <b>Ultrane</b><br>Handling Protection                                                                                                                     | 551       |          | 4131X           | Seamless textile support,           Polyurethane coating on palm & fingers           Seamless textile support,           Water-based polymer |                                                                                                                                                                                |                              |
|                                                                                                                                                           | 550       |          | 4131X           |                                                                                                                                              |                                                                                                                                                                                |                              |
|                                                                                                                                                           | 510       | -        | 4131X           |                                                                                                                                              |                                                                                                                                                                                |                              |
|                                                                                                                                                           | 544       | B        | 4131X           | ESD<br>EN16350                                                                                                                               | Seamless textile support with conductive fibres<br>Conductive foam nitrile                                                                                                     |                              |
|                                                                                                                                                           | 541       |          | 4131X           | EN407:<br>2004                                                                                                                               | Seamless textile support,<br>Reinforced grip, Nitrile foam sandy<br>Seamless textile support with unique<br>Patent Pending MAPA PROFESSIONAL TECHNOLOGY,<br>Nitrile foam sandy |                              |
|                                                                                                                                                           | 641       |          | 4131X           | V x1xxxx                                                                                                                                     |                                                                                                                                                                                |                              |
|                                                                                                                                                           | 527       |          | 31X1A           | EN407:<br>2020<br>X1XXXX                                                                                                                     |                                                                                                                                                                                |                              |
|                                                                                                                                                           | 500       |          | 4121X           | EN407:<br>2020<br>X1XXXX                                                                                                                     | Seamless textile support<br>GRIP&PROOF coating                                                                                                                                 | Palm & Finger coated         |
|                                                                                                                                                           | 525       | -43-     | 4121X           |                                                                                                                                              |                                                                                                                                                                                | ¾ coated                     |
|                                                                                                                                                           | 526       | -        | 4121X           |                                                                                                                                              |                                                                                                                                                                                | Full coated                  |
| <b>Krytech</b><br>Cut Protection                                                                                                                          | 588       |          | 4343B           |                                                                                                                                              | Seamless textile support with HDPE fibres,<br>Nitrile sandy<br>Seamless textile support with HDPE fibres                                                                       |                              |
|                                                                                                                                                           | 601       |          | 1X4XC           |                                                                                                                                              |                                                                                                                                                                                |                              |
|                                                                                                                                                           | 610 / 810 | <b>4</b> | 4X43C           |                                                                                                                                              |                                                                                                                                                                                |                              |
|                                                                                                                                                           | 615 / 815 | -        | 4X43D           | Seamless textile support with HDPE fibres<br>Polyurethane coating on palm & fingers                                                          |                                                                                                                                                                                |                              |
|                                                                                                                                                           | 622       |          | 4X43E           |                                                                                                                                              |                                                                                                                                                                                |                              |
|                                                                                                                                                           | 642       | 7        | 4X42B           | EN407:                                                                                                                                       | Seamless knitted textile support in composite & HDPE fibres<br>with knitted wrist,<br>Foam nitrile coating with sandy finish on palm & fingers                                 |                              |
|                                                                                                                                                           | 643       |          | 4X42C           |                                                                                                                                              |                                                                                                                                                                                |                              |
|                                                                                                                                                           | 644       | 71.      | 4X43D           |                                                                                                                                              |                                                                                                                                                                                |                              |
|                                                                                                                                                           | 645       |          | 4X43E           |                                                                                                                                              |                                                                                                                                                                                |                              |
|                                                                                                                                                           | 580       |          | 4342B           | EN407:<br>2004<br>X1XXXX                                                                                                                     | Seamless textile<br>support from HDPE fibres,<br>GRIP&PROOF coating                                                                                                            | Nitrile Palm & Finger coated |
|                                                                                                                                                           | 599       | 4        | 4342B           |                                                                                                                                              |                                                                                                                                                                                | ¾ nitrile coated             |
|                                                                                                                                                           | 600       | -        | 4342B           |                                                                                                                                              |                                                                                                                                                                                | Nitrile full coated          |
|                                                                                                                                                           | 585       |          | 4X42C           |                                                                                                                                              | Seamless textile sup-<br>port from HDPE fibres,<br>GRIP&PROOF coating                                                                                                          | Nitrile Palm & Finger coated |
|                                                                                                                                                           | 582       |          | 4X43D           |                                                                                                                                              |                                                                                                                                                                                | ¾ nitrile coated             |
| Krytech<br>Sleeves<br>Cut Protection                                                                                                                      | 532       |          | 334XB           |                                                                                                                                              | Seamless textile support from HDPE fibres,<br>Selfgripping closure system & thumbslot                                                                                          |                              |
|                                                                                                                                                           | 532 S     |          | 334XB           |                                                                                                                                              |                                                                                                                                                                                |                              |
|                                                                                                                                                           | 602       |          | 3X42C           |                                                                                                                                              | Seamless textile support from HDPE fibres                                                                                                                                      |                              |
|                                                                                                                                                           | 603       |          | 3X42C           |                                                                                                                                              | Seamless textile support from HDPE fibres,<br>Selfgripping closure system & thumbslot                                                                                          |                              |
| U                                                                                                                                                         | 538       | -        | 4X4XD           |                                                                                                                                              | Seamless textile support from HDPE fibres & composite,<br>Selfgripping closure system & thumbslot                                                                              |                              |
| Looking for more information?<br>All our products' documentation (including the STANDARD 100 by OEKO-TEX® certificate) is available on our website<br>回读回 |           |          |                 |                                                                                                                                              |                                                                                                                                                                                |                              |