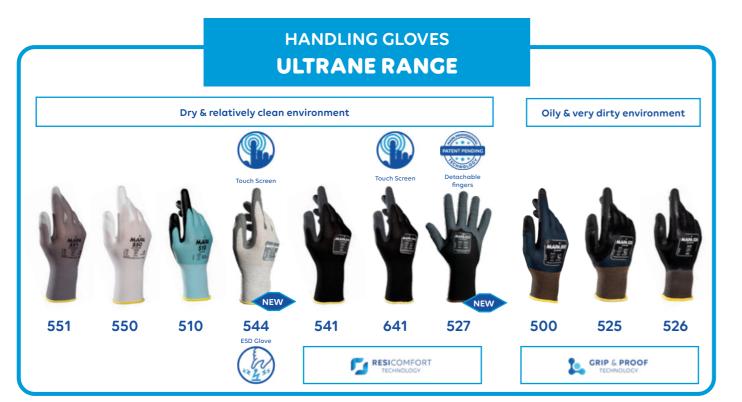

## Dry & relatively clean environment

www.mapa-pro.com

| PRODUCT SPECIFICATIONS                                                                                                                                    |           |          |                 |                                                                                                                                              |                                                                                                                                                                                |                              |
|-----------------------------------------------------------------------------------------------------------------------------------------------------------|-----------|----------|-----------------|----------------------------------------------------------------------------------------------------------------------------------------------|--------------------------------------------------------------------------------------------------------------------------------------------------------------------------------|------------------------------|
| Product Name                                                                                                                                              |           | Picture  | Stand<br>EN 388 | dards<br>Other                                                                                                                               | Technical features                                                                                                                                                             |                              |
| <b>Ultrane</b><br>Handling Protection                                                                                                                     | 551       |          | 4131X           | Seamless textile support,           Polyurethane coating on palm & fingers           Seamless textile support,           Water-based polymer |                                                                                                                                                                                |                              |
|                                                                                                                                                           | 550       |          | 4131X           |                                                                                                                                              |                                                                                                                                                                                |                              |
|                                                                                                                                                           | 510       | -        | 4131X           |                                                                                                                                              |                                                                                                                                                                                |                              |
|                                                                                                                                                           | 544       | B        | 4131X           | ESD<br>EN16350                                                                                                                               | Seamless textile support with conductive fibres<br>Conductive foam nitrile                                                                                                     |                              |
|                                                                                                                                                           | 541       |          | 4131X           | EN407:<br>2004                                                                                                                               | Seamless textile support,<br>Reinforced grip, Nitrile foam sandy<br>Seamless textile support with unique<br>Patent Pending MAPA PROFESSIONAL TECHNOLOGY,<br>Nitrile foam sandy |                              |
|                                                                                                                                                           | 641       |          | 4131X           | V x1xxxx                                                                                                                                     |                                                                                                                                                                                |                              |
|                                                                                                                                                           | 527       |          | 31X1A           | EN407:<br>2020<br>X1XXXX                                                                                                                     |                                                                                                                                                                                |                              |
|                                                                                                                                                           | 500       |          | 4121X           | EN407:<br>2020<br>X1XXXX                                                                                                                     | Seamless textile support<br>GRIP&PROOF coating                                                                                                                                 | Palm & Finger coated         |
|                                                                                                                                                           | 525       | -43-     | 4121X           |                                                                                                                                              |                                                                                                                                                                                | ¾ coated                     |
|                                                                                                                                                           | 526       | -        | 4121X           |                                                                                                                                              |                                                                                                                                                                                | Full coated                  |
| <b>Krytech</b><br>Cut Protection                                                                                                                          | 588       |          | 4343B           |                                                                                                                                              | Seamless textile support with HDPE fibres,<br>Nitrile sandy<br>Seamless textile support with HDPE fibres                                                                       |                              |
|                                                                                                                                                           | 601       |          | 1X4XC           |                                                                                                                                              |                                                                                                                                                                                |                              |
|                                                                                                                                                           | 610 / 810 | <b>4</b> | 4X43C           |                                                                                                                                              |                                                                                                                                                                                |                              |
|                                                                                                                                                           | 615 / 815 | -        | 4X43D           | Seamless textile support with HDPE fibres<br>Polyurethane coating on palm & fingers                                                          |                                                                                                                                                                                |                              |
|                                                                                                                                                           | 622       |          | 4X43E           |                                                                                                                                              |                                                                                                                                                                                |                              |
|                                                                                                                                                           | 642       | 7        | 4X42B           | EN407:                                                                                                                                       | Seamless knitted textile support in composite & HDPE fibres<br>with knitted wrist,<br>Foam nitrile coating with sandy finish on palm & fingers                                 |                              |
|                                                                                                                                                           | 643       |          | 4X42C           |                                                                                                                                              |                                                                                                                                                                                |                              |
|                                                                                                                                                           | 644       | 71.      | 4X43D           |                                                                                                                                              |                                                                                                                                                                                |                              |
|                                                                                                                                                           | 645       |          | 4X43E           |                                                                                                                                              |                                                                                                                                                                                |                              |
|                                                                                                                                                           | 580       |          | 4342B           | EN407:<br>2004<br>X1XXXX                                                                                                                     | Seamless textile<br>support from HDPE fibres,<br>GRIP&PROOF coating                                                                                                            | Nitrile Palm & Finger coated |
|                                                                                                                                                           | 599       | 4        | 4342B           |                                                                                                                                              |                                                                                                                                                                                | ¾ nitrile coated             |
|                                                                                                                                                           | 600       | -        | 4342B           |                                                                                                                                              |                                                                                                                                                                                | Nitrile full coated          |
|                                                                                                                                                           | 585       |          | 4X42C           |                                                                                                                                              | Seamless textile sup-<br>port from HDPE fibres,<br>GRIP&PROOF coating                                                                                                          | Nitrile Palm & Finger coated |
|                                                                                                                                                           | 582       |          | 4X43D           |                                                                                                                                              |                                                                                                                                                                                | ¾ nitrile coated             |
| Krytech<br>Sleeves<br>Cut Protection                                                                                                                      | 532       |          | 334XB           |                                                                                                                                              | Seamless textile support from HDPE fibres,<br>Selfgripping closure system & thumbslot                                                                                          |                              |
|                                                                                                                                                           | 532 S     |          | 334XB           |                                                                                                                                              |                                                                                                                                                                                |                              |
|                                                                                                                                                           | 602       |          | 3X42C           |                                                                                                                                              | Seamless textile support from HDPE fibres                                                                                                                                      |                              |
|                                                                                                                                                           | 603       |          | 3X42C           |                                                                                                                                              | Seamless textile support from HDPE fibres,<br>Selfgripping closure system & thumbslot                                                                                          |                              |
| U                                                                                                                                                         | 538       | -        | 4X4XD           |                                                                                                                                              | Seamless textile support from HDPE fibres & composite,<br>Selfgripping closure system & thumbslot                                                                              |                              |
| Looking for more information?<br>All our products' documentation (including the STANDARD 100 by OEKO-TEX® certificate) is available on our website<br>回读回 |           |          |                 |                                                                                                                                              |                                                                                                                                                                                |                              |