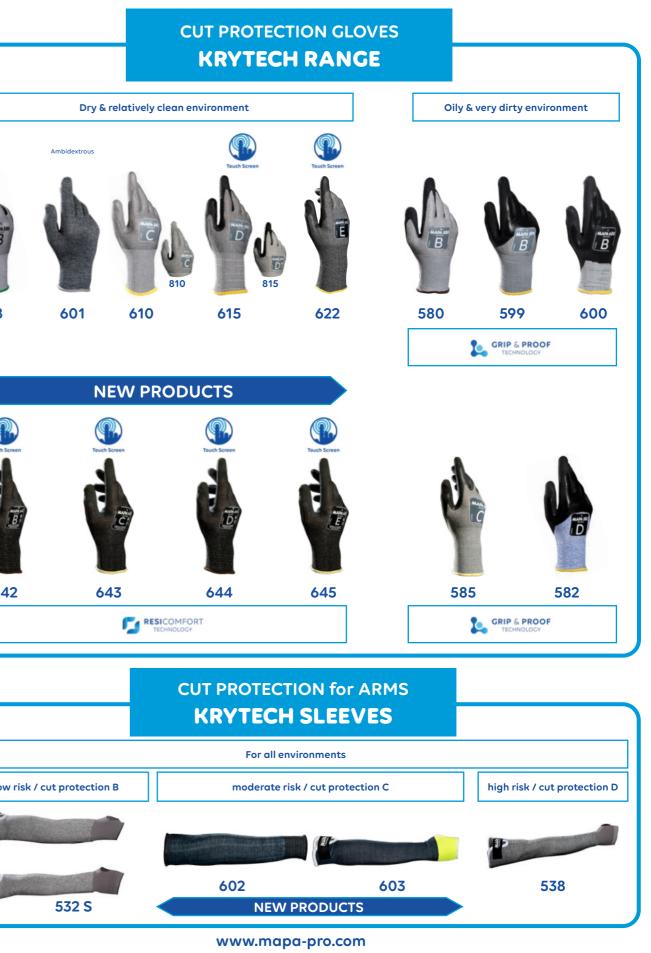

## Dry & relatively clean environment

www.mapa-pro.com

| PRODUCT SPECIFICATIONS                                                                                                                                    |           |          |                 |                                                                                                                                              |                                                                                                                                                                                |                              |
|-----------------------------------------------------------------------------------------------------------------------------------------------------------|-----------|----------|-----------------|----------------------------------------------------------------------------------------------------------------------------------------------|--------------------------------------------------------------------------------------------------------------------------------------------------------------------------------|------------------------------|
| Product Name                                                                                                                                              |           | Picture  | Stand<br>EN 388 | dards<br>Other                                                                                                                               | Technical features                                                                                                                                                             |                              |
| <b>Ultrane</b><br>Handling Protection                                                                                                                     | 551       |          | 4131X           | Seamless textile support,           Polyurethane coating on palm & fingers           Seamless textile support,           Water-based polymer |                                                                                                                                                                                |                              |
|                                                                                                                                                           | 550       |          | 4131X           |                                                                                                                                              |                                                                                                                                                                                |                              |
|                                                                                                                                                           | 510       | -        | 4131X           |                                                                                                                                              |                                                                                                                                                                                |                              |
|                                                                                                                                                           | 544       | B        | 4131X           | ESD<br>EN16350                                                                                                                               | Seamless textile support with conductive fibres<br>Conductive foam nitrile                                                                                                     |                              |
|                                                                                                                                                           | 541       |          | 4131X           | EN407:<br>2004                                                                                                                               | Seamless textile support,<br>Reinforced grip, Nitrile foam sandy<br>Seamless textile support with unique<br>Patent Pending MAPA PROFESSIONAL TECHNOLOGY,<br>Nitrile foam sandy |                              |
|                                                                                                                                                           | 641       |          | 4131X           | V x1xxxx                                                                                                                                     |                                                                                                                                                                                |                              |
|                                                                                                                                                           | 527       |          | 31X1A           | EN407:<br>2020<br>X1XXXX                                                                                                                     |                                                                                                                                                                                |                              |
|                                                                                                                                                           | 500       |          | 4121X           | EN407:<br>2020<br>X1XXXX                                                                                                                     | Seamless textile support<br>GRIP&PROOF coating                                                                                                                                 | Palm & Finger coated         |
|                                                                                                                                                           | 525       | -43-     | 4121X           |                                                                                                                                              |                                                                                                                                                                                | ¾ coated                     |
|                                                                                                                                                           | 526       | -        | 4121X           |                                                                                                                                              |                                                                                                                                                                                | Full coated                  |
| <b>Krytech</b><br>Cut Protection                                                                                                                          | 588       |          | 4343B           |                                                                                                                                              | Seamless textile support with HDPE fibres,<br>Nitrile sandy<br>Seamless textile support with HDPE fibres                                                                       |                              |
|                                                                                                                                                           | 601       |          | 1X4XC           |                                                                                                                                              |                                                                                                                                                                                |                              |
|                                                                                                                                                           | 610 / 810 | <b>4</b> | 4X43C           |                                                                                                                                              |                                                                                                                                                                                |                              |
|                                                                                                                                                           | 615 / 815 | -        | 4X43D           | Seamless textile support with HDPE fibres<br>Polyurethane coating on palm & fingers                                                          |                                                                                                                                                                                |                              |
|                                                                                                                                                           | 622       |          | 4X43E           |                                                                                                                                              |                                                                                                                                                                                |                              |
|                                                                                                                                                           | 642       | 7        | 4X42B           | EN407:                                                                                                                                       | Seamless knitted textile support in composite & HDPE fibres<br>with knitted wrist,<br>Foam nitrile coating with sandy finish on palm & fingers                                 |                              |
|                                                                                                                                                           | 643       |          | 4X42C           |                                                                                                                                              |                                                                                                                                                                                |                              |
|                                                                                                                                                           | 644       | 71.      | 4X43D           |                                                                                                                                              |                                                                                                                                                                                |                              |
|                                                                                                                                                           | 645       |          | 4X43E           |                                                                                                                                              |                                                                                                                                                                                |                              |
|                                                                                                                                                           | 580       |          | 4342B           | EN407:<br>2004<br>X1XXXX                                                                                                                     | Seamless textile<br>support from HDPE fibres,<br>GRIP&PROOF coating                                                                                                            | Nitrile Palm & Finger coated |
|                                                                                                                                                           | 599       | 4        | 4342B           |                                                                                                                                              |                                                                                                                                                                                | ¾ nitrile coated             |
|                                                                                                                                                           | 600       | -        | 4342B           |                                                                                                                                              |                                                                                                                                                                                | Nitrile full coated          |
|                                                                                                                                                           | 585       |          | 4X42C           |                                                                                                                                              | Seamless textile sup-<br>port from HDPE fibres,<br>GRIP&PROOF coating                                                                                                          | Nitrile Palm & Finger coated |
|                                                                                                                                                           | 582       |          | 4X43D           |                                                                                                                                              |                                                                                                                                                                                | ¾ nitrile coated             |
| Krytech<br>Sleeves<br>Cut Protection                                                                                                                      | 532       |          | 334XB           |                                                                                                                                              | Seamless textile support from HDPE fibres,<br>Selfgripping closure system & thumbslot                                                                                          |                              |
|                                                                                                                                                           | 532 S     |          | 334XB           |                                                                                                                                              |                                                                                                                                                                                |                              |
|                                                                                                                                                           | 602       |          | 3X42C           |                                                                                                                                              | Seamless textile support from HDPE fibres                                                                                                                                      |                              |
|                                                                                                                                                           | 603       |          | 3X42C           |                                                                                                                                              | Seamless textile support from HDPE fibres,<br>Selfgripping closure system & thumbslot                                                                                          |                              |
| U                                                                                                                                                         | 538       | -        | 4X4XD           |                                                                                                                                              | Seamless textile support from HDPE fibres & composite,<br>Selfgripping closure system & thumbslot                                                                              |                              |
| Looking for more information?<br>All our products' documentation (including the STANDARD 100 by OEKO-TEX® certificate) is available on our website<br>回读回 |           |          |                 |                                                                                                                                              |                                                                                                                                                                                |                              |