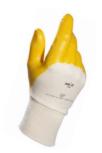

### **TELSOL 351**

· Optimal comfort

INSTALLING AND REPAIRING

LOCKS

- Good resistance
- · Suitable in wet and cold environments