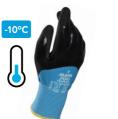

# Handling cold/hot metal parts or working

in particular weather conditions

- TEMPICE 700
- Excellent grip when handling
- · Stay dry in wet
- from cuts wet parts

# HANDLING COLD/HOT METAL PARTS

# **TEMPDEX 720**

- Thermal Thermal protection
  - insulation • Protection
    - Superior durability