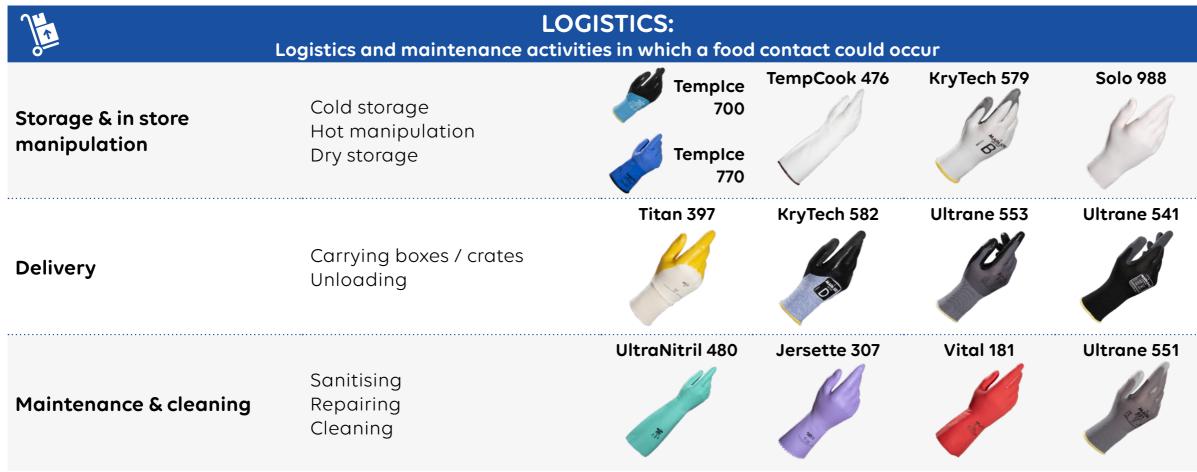

able for handling this type of food.

#### STEP 3

Choose the level of protection required (disposable, thermal protection, cut protection, liquidproof) and the performance required based on your use. Then check your glove for use and comfort.



### **WORKSTATION EXAMPLES**

#### **FOOD MANIPULATION & PREPARATION:** Food handling activities, preparation of raw & modified food, packaging operations Solo 999 KryTech 838 Harpon 326 Vital 165 Manipulation Sorting Manipulation of raw Slicing materials Cutting Chopping **UltraNitril 475 Solo 995** Jersette 308 Vital 177 Steaming Frying Mixing, cooking Roasting Marinating KryTech 582 **UltraNitril 491 Solo 967** Ultrane 548 Packing **Packing** Canning Bottling

## EXAMPLES OF APPLICATION



HARPON 326 FISHING INDUSTRY



KRYTECH 838 CATERING







TEMPICE 700 COLD ROOM



ULTRANITRIL 480 CLEANING

# NO COMPROMISE ON CUT PROTECTION

## TempCook 476

Hygiene combined with effective thermal & cut protection

- Thermal protection up to 250°C
- High cut protection (Cut level D)
- 100% fluid-proof
- Long cuff (45cm) to protect forearms when handling hot dishes



Can come into contact with all kind of food



## KryTech 582

Excellent grip and liquidproofness in oily situations, combined with an high cut protection

- Grip&Proof technology
- High cut protection (Cut level D: 18N)
- Excellent abrasion resistance
- Washable until 5 cycles at 60°C



Can come into contact with all kind of food, except the acid foodstuf and oily foodstuff affected by a reduction factor less than 2, for contact time of 10mn and a temperature of 10°C

## Kr