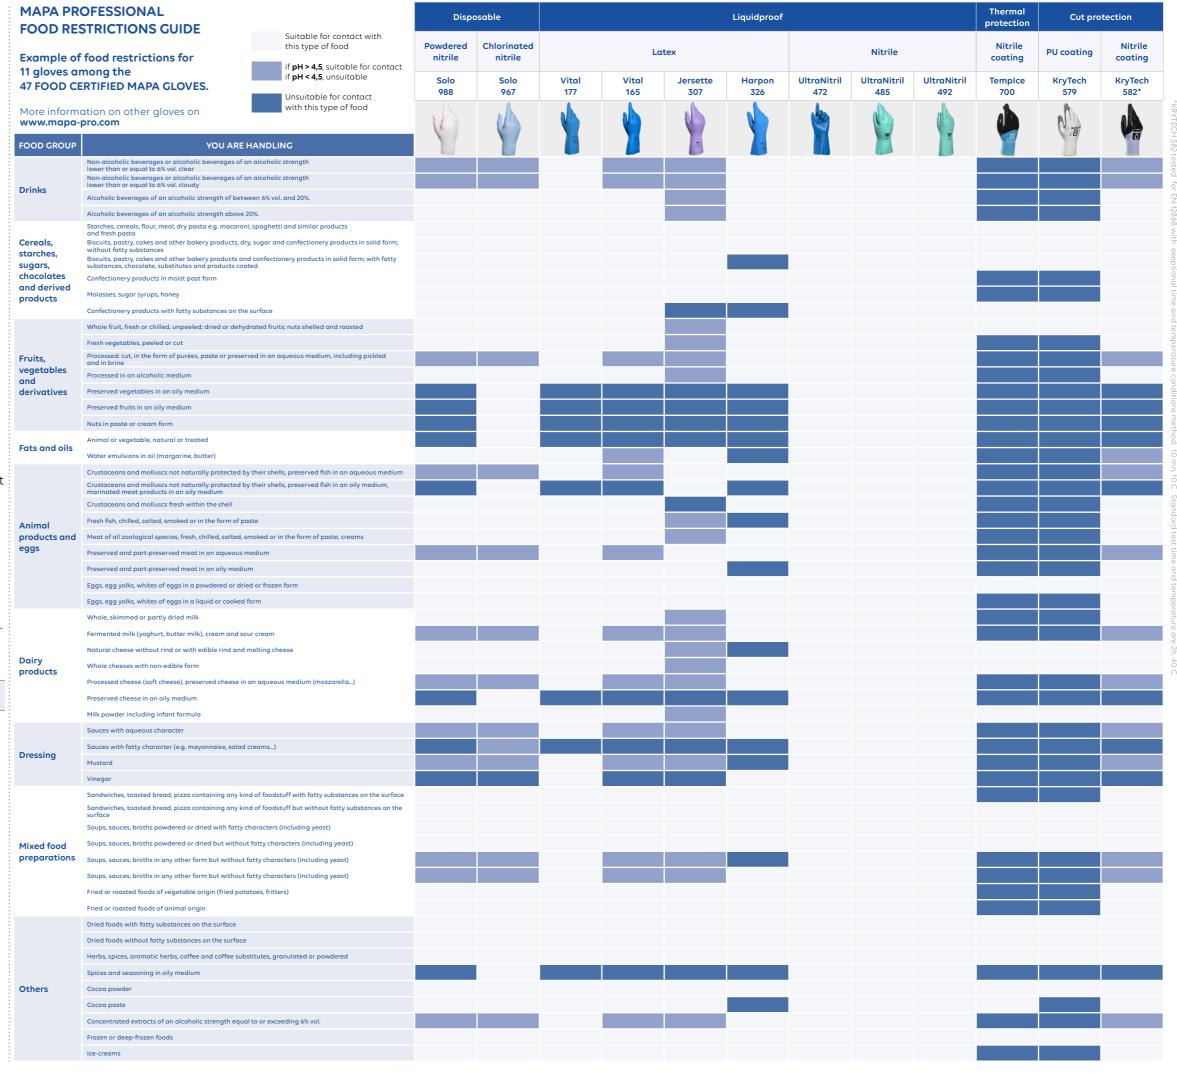

#### SELECT THE RIGHT GLOVE FOR YOU ACCORDING TO THE FOOD HANDLED:

#### STEP 1

Find the food you handle using the food groups.

#### STEP 2

Identify the gloves suitable for handling this type of food.

#### STEP 3

Choose the level of protection required (disposable, thermal protection, cut protection, liquidproof) and the performance required based on your use. Then check your glove for use and comfort.