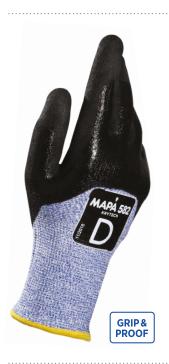

## KryTech 582

Excellent grip and liquidproofness in oily situations, combined with an high cut protection

- Grip&Proof technology
- High cut protection (Cut level D: 18N)
- Excellent abrasion resistance
- Washable until 5 cycles at 60°C